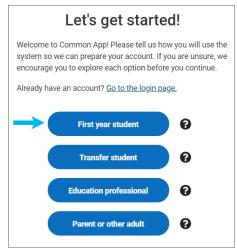

## Common App Account Matching Quick Guide

Start this process on or after August 1.

 Go to <u>www.commonapp.org</u>, click Create an account, and then select First year student.

- Before you can match your Common App account in Naviance Student, you must set up your Common App account.
- Students applying to college must create an account for a First-year student, even if their parents or guardians have already created an account for Parent or other adult.
- 2. Follow the prompts to set up your account credentials and create your account.