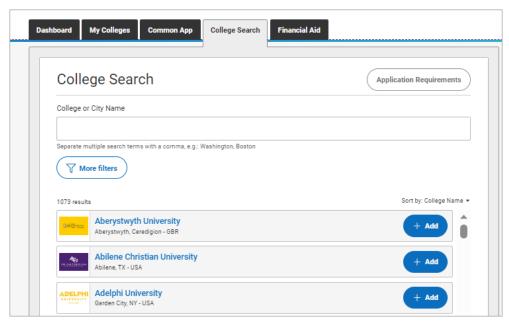

5. Select **College Search** and add at least one college. You cannot complete the FERPA release without having at least one college on your list.

6. Select **My Colleges** to review the contact information, deadlines, and more for each college on your list.