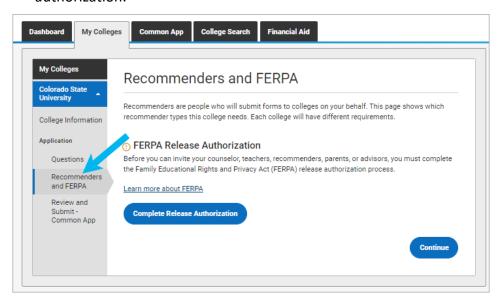

7. From Application on My Colleges:

a. Select **Recommenders and FERPA** and complete the FERPA release authorization.

b. Review the Recommenders and FERPA Information. You will invite counselors and teachers from Naviance Student. Download PDF forms from here if needed.