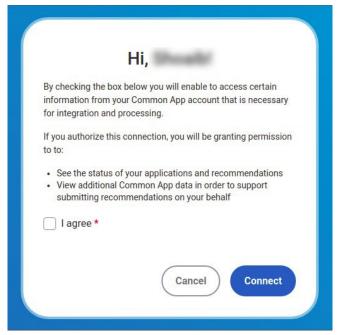

11. Review the information, select I agree, and then click **Connect** to match your accounts.

- Colleges from your Common App account are automatically added to your Colleges I'm Applying To list in Naviance Student.
- Request transcripts for your Common App colleges according to your high school's instructions.