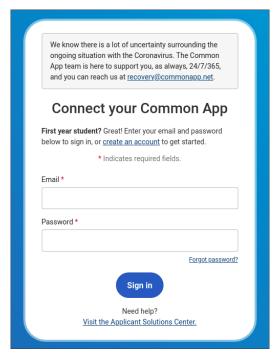

8. Log in to Naviance Student, select Colleges and choose Colleges I'm Applying To.

9. Click Match Accounts.

10. Sign in to your Common App account with the email and password you used to create your Common App account.