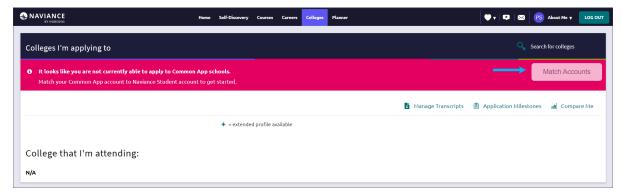

8. Log in to Naviance Student, select Colleges and choose Colleges I'm Applying To.

9. Click Match Accounts.

10. Sign in to your Common App account with the email and password you used to create your Common App account.