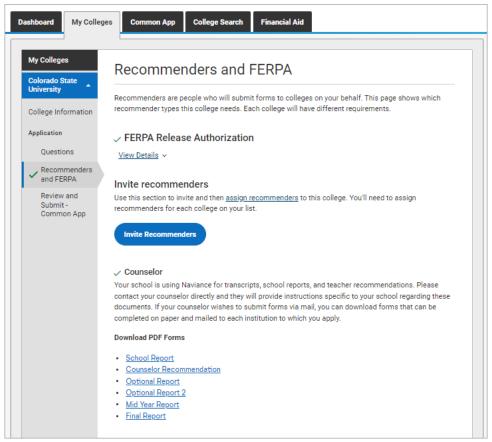

7. From Application on My Colleges:

a. Select **Recommenders and FERPA** and complete the FERPA release authorization.

b. Review the Recommenders and FERPA Information. You will invite counselors and teachers from Naviance Student. Download PDF forms from here if needed.