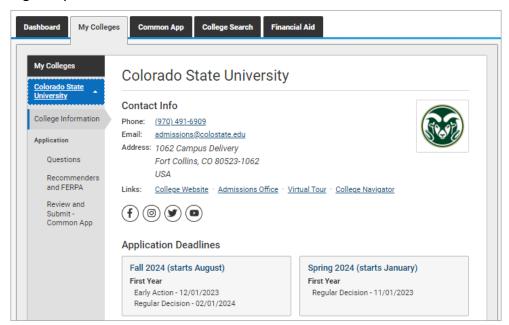

5. Select **College Search** and add at least one college. You cannot complete the FERPA release without having at least one college on your list.

6. Select **My Colleges** to review the contact information, deadlines, and more for each college on your list.