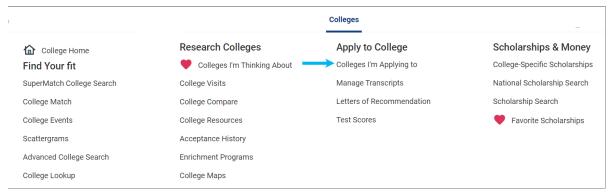

5. Select **College Search** and add at least one college. You cannot complete the FERPA release without having at least one college on your list.

6. Select **My Colleges** to review the contact information, deadlines, and more for each college on your list.

7. From Application on My Colleges:

a. Select **Recommenders and FERPA** and complete the FERPA release authorization.

b. Review the Recommenders and FERPA Information. You will invite counselors and teachers from Naviance Student. Download PDF forms from here if needed.