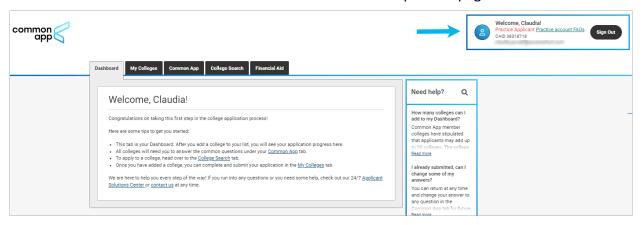

3. Review the dashboard. Your CAID number is at the top of the page.

4. Select **Common App** and enter information for all sections in the side navigation. Make sure you select the correct school's name in the Education section. Many high schools have similar names.