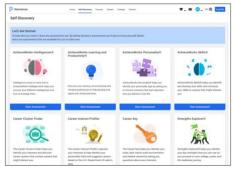

## **Refreshed Naviance Student Experience**

Naviance Student will be modernized in phases to provide a more engaging experience. The first components to be modernized will include:

- Top navigation and footer
- Self-Discovery Home, not including the assessments
- Explore Cluster and Pathways, Explore Careers, Cluster/Pathway/Career profiles, and Favorite Careers and Clusters
- College-Specific Scholarships, Scholarships Search, and Favorite Scholarships
- Colleges I'm Thinking About, Colleges I'm Applying To, and College Lookup