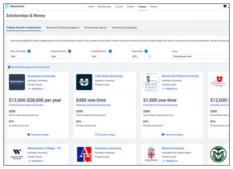

## **Refreshed Naviance Student Experience**

Naviance Student will be modernized in phases to provide a more engaging experience. The first components to be modernized will include:

- Top navigation and footer
- Self-Discovery Home, not including the assessments
- Explore Cluster and Pathways, Explore Careers, Cluster/Pathway/Career profiles, and Favorite Careers and Clusters
- College-Specific Scholarships, Scholarships Search, and Favorite Scholarships
- Colleges I'm Thinking About, Colleges I'm Applying To, and College Lookup