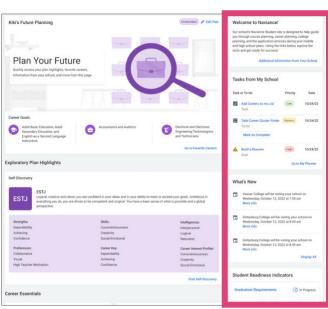

### Personalized Experience Based on Selected Future Plan

Future planning will prominently display on the student homepage along with:

- Favorited Careers (found within Career Goals section)
- Skills and Top Knowledge Sets needed for favorited careers
- Specific plan highlights based on student's selected post-secondary plan

# **Primary Focus on Future Plan**

Homepage content moving to the right side of the page:

- Welcome Message, including additional info from the school
- Tasks
- What's New
- Info Box
- Student Readiness Indicators, where applicable

### **Redundant Content Removed**

The homepage content will be streamlined to ensure the most relevant information is front and center. The homepage will no longer display the following:

- My Favorites (Favorite lists will still be available from the Heart icon and the corresponding sections in the top navigation)
- Language selector for Welcome Message (Multi-Language Support provides translation of the entire page)
- Careers homepage
- Document Resources (now consolidated within Documents Shared With Me)