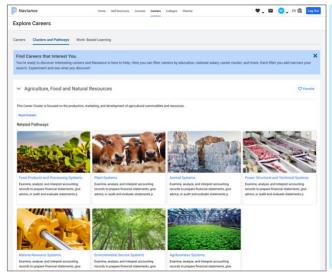

## **Refreshed Naviance Student Experience**

Naviance Student will be modernized in phases to provide a more engaging experience. The first components to be modernized will include:

- Top navigation and footer
- Self-Discovery Home, not including the assessments
- Explore Cluster and Pathways, Explore Careers, Cluster/Pathway/Career profiles, and Favorite Careers and Clusters
- College-Specific Scholarships, Scholarships Search, and Favorite Scholarships
- Colleges I'm Thinking About, Colleges I'm Applying To, and College Lookup